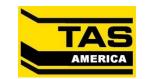

## **TAS 6 Color 8 station Electric** Heads 201RALE

This 6 Color 8 station TAS Machine comes with TPC, Roto, shirt counter, seq start / stop and all the features of a new .upgrade. 6 Electric heads, Pneumatic rotate, Max print area of 22x26", 3 sets of pallets, (your choice) 1 new TAS Flash unit FC2126, Quick Release pallets, Pneumatic screen clamps, all new 4 mm hose, ACW Rotation, P101 chop cylinders, Steel belted electric head.belt. Large print head motor, Lenze Inverters, Norgren SXE valves on heads and base. Norgren cylinders in the base, This machine has been fully refurbished, and will be ready within 4 weeks. Also comes with 2 sets of new squeegees and flood bars. your choice of size

Runs beautifully, will not disappoint, 14' diameter, 3PH, 20 amps, 30 cfm for maximum speed, Flash unit, 3 PH, 32 amps.