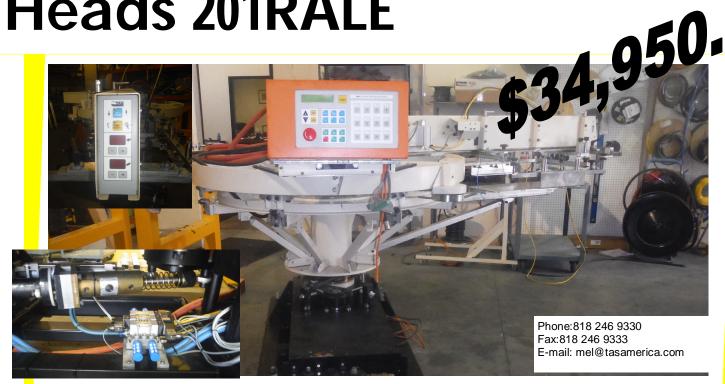

## **TAS 6 Color 8 station Electric** Heads 201RALE

This 6 Color 8 station TAS Machine comes with TPC, Roto, shirt counter, seq start / stop and all the features of a new .upgrade. 6 Electric heads, Pneumatic rotate, Max print area of 22x26", 3 sets of pallets, (your choice) 1 new TAS Flash unit FC2126, Quick Release pallets, Pneumatic screen clamps, all new 4 mm hose, ACW Rotation, P101 chop cylinders, Steel belted electric head.belt. Large print head motor, Lenze Inverters, Norgren SXE valves on heads and base. Norgren cylinders in the base, This machine has been fully refurbished, and will be ready within 4 weeks. Also comes with 2 sets of new squeegees and flood bars. your choice of size

Runs beautifully, will not disappoint, 14' diameter, 3PH, 20 amps, 30 cfm for maximum speed, Flash unit, 3 PH, 32 amps.