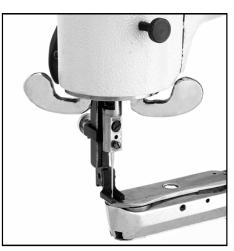

## CYLINDER BED, TOP-FEED LOCKSTITCH PATCHING MACHINE, LARGE BOBBIN, 18" ARM (Made in Taiwan)

- Extra small cylinder bed ٠
- Oscillating shuttle •
- Universal upper feed for stitching in any direction without turning work
- Double ended needle plate with different size holes at back end to accommodate various size needles
- Machine can be driven by foot treadle or hand crank.
- Hand wheel can be mounted on front or right end of machine
- It can sew extra heavy materials like leather, • rubber, canvas & plastic especially for cylindrical products

Presser foot rotates 360°

\* Depends on thread, material & type of operation

\* Specifications subject to change without notice

WEST COAST SALES Tel: 213.747.9716 Fax: 213.747.4512

ECONOSEW Just Sew Much Better