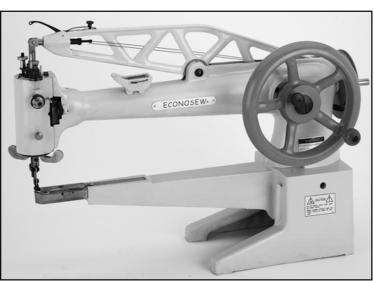

## CYLINDER BED, TOP-FEED LOCKSTITCH PATCHING MACHINE, LARGE BOBBIN, 18" ARM (Made in Taiwan)

- Extra small cylinder bed ٠
- Oscillating shuttle •
- Universal upper feed for stitching in any direction without turning work
- Double ended needle plate with different size holes at back end to accommodate various size needles
- Machine can be driven by foot treadle or hand crank.
- Hand wheel can be mounted on front or right end of machine
- It can sew extra heavy materials like leather, • rubber, canvas & plastic especially for cylindrical products

| Specifications           |                                |
|--------------------------|--------------------------------|
| Model                    | 29E72LBT                       |
| Maximum Sewing Speed     | 500 spm*                       |
| Stitch Length Adjustment | 1 to 7mm                       |
| Presser Foot Lift        | 10.5mm                         |
| Needle System            | 135x17                         |
| Feed Type                | Top-Feed                       |
| Hook Type                | Large oscillating shuttle hook |
| Working Space            | 460mm                          |
| Depth of Cylinder Bed    | 29.4mm                         |
| Width of Cylinder Bed    | 27.8mm                         |
| Lubrication System       | Manual                         |