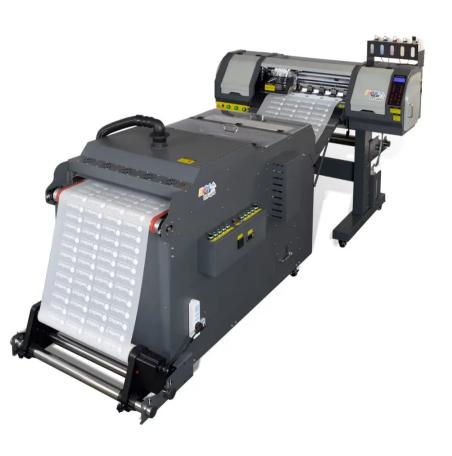

## WHAT TO PREPARE FOR:

|                    | Length | Width |
|--------------------|--------|-------|
| Overall Dimensions | 131″   | 67.5″ |

|                | Length         | Width |
|----------------|----------------|-------|
| Printer Only   | 67.5″          | 37″   |
| Printer Weight | 330 Pounds     |       |
| Printer Power  | 110V - 10 Amps |       |

|                   | Length                         | Width |
|-------------------|--------------------------------|-------|
| Applicator Only   | 76″                            | 38″   |
| Applicator Weight | 440 Pounds                     |       |
| Applicator Power  | 220V - 20 Amps<br>Single Phase |       |

DTF-24H2

PREP SHEET

The applicator should be vented outside but can be vented into an air purifier capable of handling up to 285 degrees Fahrenheit. The applicator accommodates a 2" or 3" collar for ventilation.